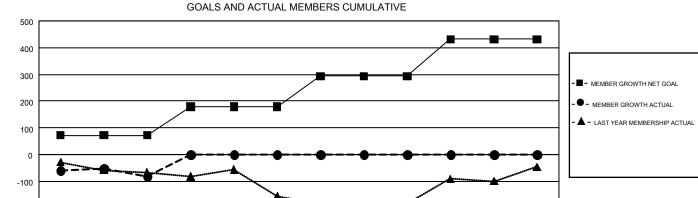

## GMT Constitutional Area 1, Group L

REPORT DOES NOT INCLUDE CLUBS IN UNDISTRICTED AREAS.

| Clubs                 |               |           |               | Members               |                           |                         |                                                    |  |
|-----------------------|---------------|-----------|---------------|-----------------------|---------------------------|-------------------------|----------------------------------------------------|--|
| RESULTS FOR 2019-2020 |               |           |               | RESULTS FOR 2019-2020 |                           |                         |                                                    |  |
| QUARTER               | NEW CLUB GOAL | NEW CLUBS | DROPPED CLUBS | QUARTER               | MEMBER GROWTH NET<br>GOAL | MEMBER GROWTH<br>ACTUAL | DROPPED<br>MEMBERS ACTUAL<br>(including transfers) |  |
| JULY/AUG/SEPT         | 1             | 1         | 1             | JULY/AUG/SEPT         | 73                        | 112                     | 182                                                |  |
| OCT/NOV/DEC           | 2             | 0         | 0             | OCT/NOV/DEC           | 106                       | 0                       | 0                                                  |  |
| JAN/FEB/MAR           | 3             | 0         | 0             | JAN/FEB/MAR           | 115                       | 0                       | 0                                                  |  |
| APR/MAY/JUNE          | 4             | 0         | 0             | APR/MAY/JUNE          | 138                       | 0                       | 0                                                  |  |

FEB

MAR

APR

MAY

JUNE

-200

JULY

AUG

SEPT

OCT

NOV

DEC

JAN