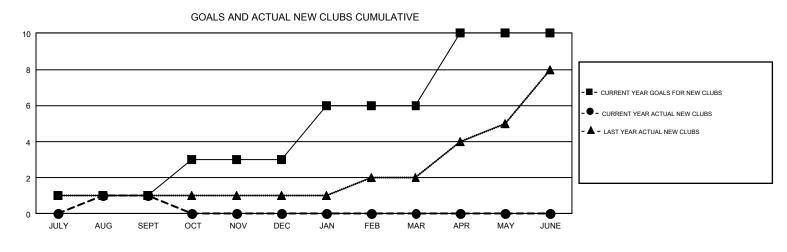

## GMT Constitutional Area 1, Group L

REPORT DOES NOT INCLUDE CLUBS IN UNDISTRICTED AREAS.

| Clubs                 |               |           |               | Members               |                           |                         |                                                    |  |
|-----------------------|---------------|-----------|---------------|-----------------------|---------------------------|-------------------------|----------------------------------------------------|--|
| RESULTS FOR 2019-2020 |               |           |               | RESULTS FOR 2019-2020 |                           |                         |                                                    |  |
| QUARTER               | NEW CLUB GOAL | NEW CLUBS | DROPPED CLUBS | QUARTER               | MEMBER GROWTH NET<br>GOAL | MEMBER GROWTH<br>ACTUAL | DROPPED<br>MEMBERS ACTUAL<br>(including transfers) |  |
| JULY/AUG/SEPT         | 1             | 1         | 1             | JULY/AUG/SEPT         | 73                        | 112                     | 182                                                |  |
| OCT/NOV/DEC           | 2             | 0         | 0             | OCT/NOV/DEC           | 106                       | 0                       | 0                                                  |  |
| JAN/FEB/MAR           | 3             | 0         | 0             | JAN/FEB/MAR           | 115                       | 0                       | 0                                                  |  |
| APR/MAY/JUNE          | 4             | 0         | 0             | APR/MAY/JUNE          | 138                       | 0                       | 0                                                  |  |